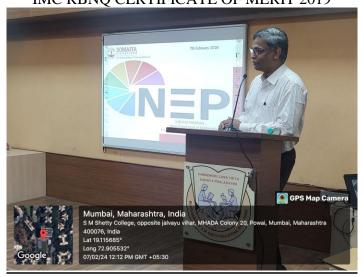

#### **Report & Glimpses**

Workshop on 'Implementation of NEP & Autonomy', held on 7th February 2024, aimed to understand the process and the path towards autonomy. The workshop provided a platform for faculty members to collaborate, share insights, and get familiar with the process for autonomy.

The resource person for the session was Mr. Subhash Krishnan (Head, Department of Mathematics, Somaiya Vidyavihar University).

The primary objectives of session were as follows:

- To familiarize faculty with the process of autonomy.
- Understand the challenges and opportunities.
- Discussing syllabus creation and incorporation of the subjects in need.