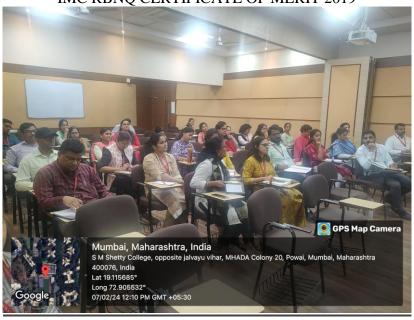

#### **Report & Glimpses**

Workshop on 'Implementation of NEP & Autonomy', held on 7th February 2024, aimed to understand the process and the path towards autonomy. The workshop provided a platform for faculty members to collaborate, share insights, and get familiar with the process for autonomy.

### **Attendance**

| Sr. No. | <u>Names</u>          | Gender |  |
|---------|-----------------------|--------|--|
| 1       | Dr. Liji Santosh      | F      |  |
| 2       | CS Sandesha Shetty    | M      |  |
| 3       | Ms.Sahana Raviprasad  | F      |  |
| 4       | Mr. John Menezes      | M      |  |
| 5       | Dr. Vijay Vishwakarma | M      |  |